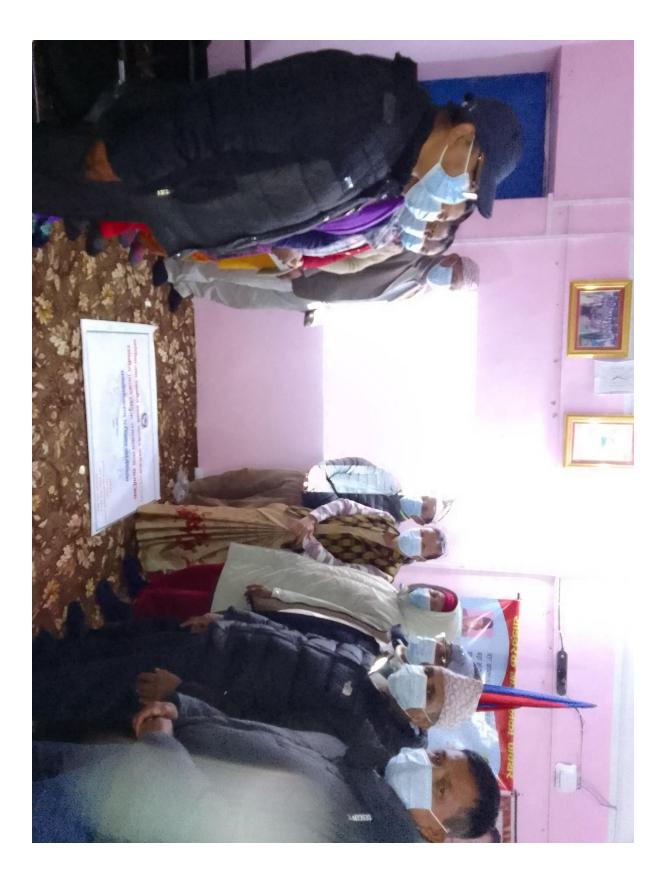

In addition to this, the participants were given elaborative understanding on how to position triple "Wh" (what, why and how) on GESI processes at the local level. Simultaneously, the participants (See list of Participants in Annex- A) were facilitated to make self judgement how far and to what extent the local policies and laws, fiscal and periodic planning document, status

of program planning and budgeting activities the Rural Municipality provisioned in the past that addresses the GESI issues. All the participants of GESI workshop actively participated in all the stages of GESI Audit activities. The important outputs of the workshop were;