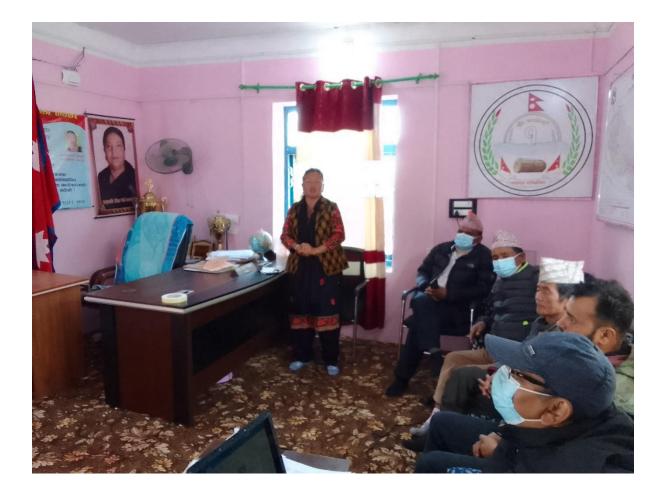

#### 3.2 Well come and Opening Speech

The first day of the workshop i.e. 1, Phagun 2078 was timely arranged and review of municipality document completed. GESI audit workshop was formally opened in chairmanship of Deputy mayor of Yangbarak Rural Municipality. At the opening session, Ganesh Timsina, information office of the Rural Municipality gave welcome speech while Deputy chair wishing success of the workshop gave short motivational speech focusing the need of localizing GESI for sustainable and inclusive development.

#### **3.3 Floor Open for Participatory Discussion**

Closing the formal session of the workshop, the floor opened for formal discussion. The participant voluntarily took responsibilities like event reporter, discipline, workshop management etc. from permission of workshop chair, the facilitator took the workshop in charge. While proceeding the workshop, the following steps were followed.